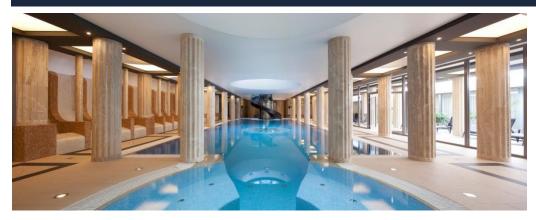

## Services included in the price for 1 person to access the wellness center:

swimming pool, whirlpool, Kneipp path, sauna world (steam, herbal, salt, Finnish sauna and laconium), cooling showers, ice well, relaxation heated benches and rest zones, towel service